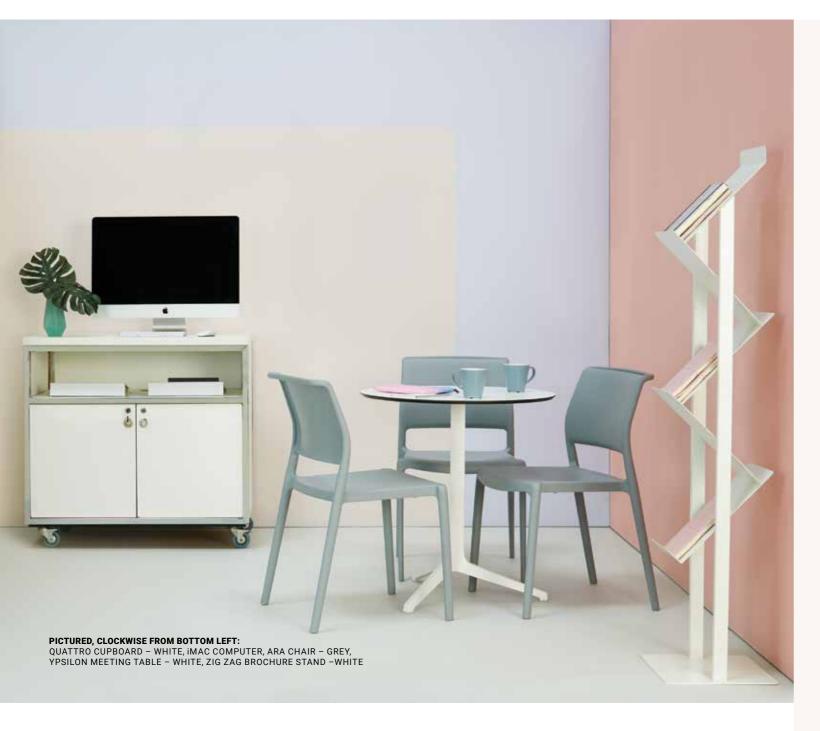

QUATTRO CUPBOARD / COUNTER - WHITE (ALSO AVAILABLE IN BLACK), IMAC COMPUTER

A fresh perspective on exhibition furnishings

PICTURED: ZIG ZAG BROCHURE STAND – WHITE (ALSO AVAILABLE IN BLACK)

PICTURED:
ARA CHAIR - GREY,
(ALSO AVAILABLE IN WHITE & CHARCOAL),
YPSILON MEETING TABLE - WHITE (ALSO AVAILABLE IN BLACK)