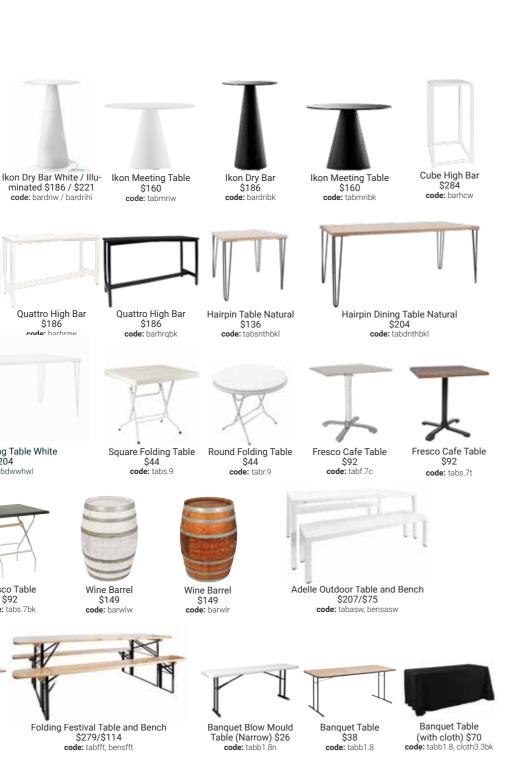

## Product Library 2019

Our full product range.

\$70

\$40

Studio Chair

Ghost Stool

code: stogcl

Executive Leatherette

\$97

code: stobsbwbk

Bentwood Stool

\$63

Bistro Chair

Bermuda Chair

code: chabebk

STOOLS

code: chanoy

Ghost Chair

\$68

code: chanolb

Studio Chair

code: chavw

Studio Chair

Studio Chair

Studio Chair

Bentwood Stool

Bentwood Stool

code: stovr

Nolita Stool

Nolita Stool

code: chavr

code: chanow

code: chabedw

code: chavbk

code: charaw

code: bardysy

code: stobtw

Gliss Stool

**Drafting Stool** 

**TABLES** 

Ypsilon Dry Bar

Ypsilon Meeting Table

www.moreton.net.au | 27 www.moreton.net.au

Banquet Table \$50

Paros Side Table

\$114

code: tabspwbnot

Banquet Table

(with cloth)

Apollo Coffee Table \$144

code: tabcawwnot

1.2 / 1.5 / 1.8m x 750mm

\$60/\$68/\$81

Apollo Coffee Table

\$144

Tolix Table

\$130

code: tabmtswtt

minated \$186 / \$221

code: hardriw / hardrihi

\$295

Zig Zag Brochure

Stand \$142

code: broszzw