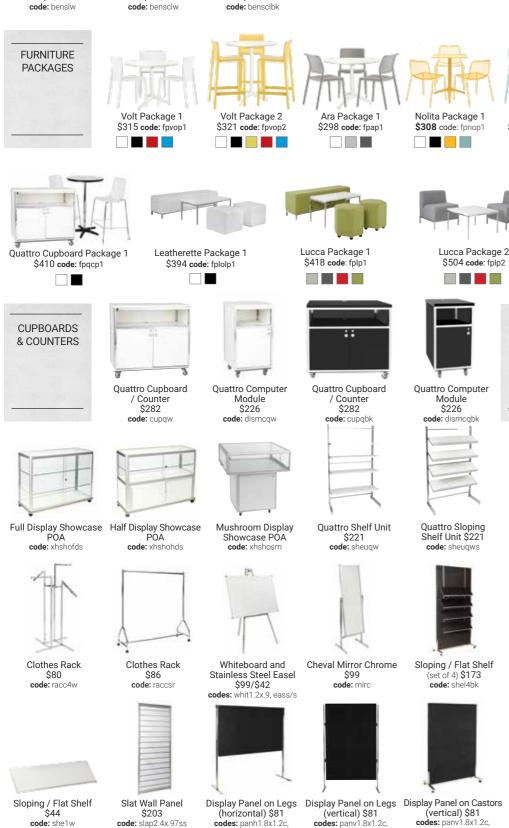

(vertical) \$81

panv2.4x1.2c

(vertical) \$81 codes: panv1.8x1.2c,

panv2.4x1.2c

panh2.4x1.2c

Zig Zag Brochure

Stand \$142

**EVENT EQUIPMENT** 