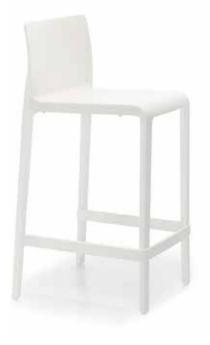

www.moreton.net.au | 11 www.moreton.net.au

Quality, European designed pieces

PICTURED:

VOLT STOOL - WHITE & YELLOW, QUATTRO HIGH TABLE - WHITE,
(ALSO AVAILABLE IN BLACK), CHARGING POD, CHARGING LAMP

PICTURED: VOLT STOOL - WHITE & YELLOW