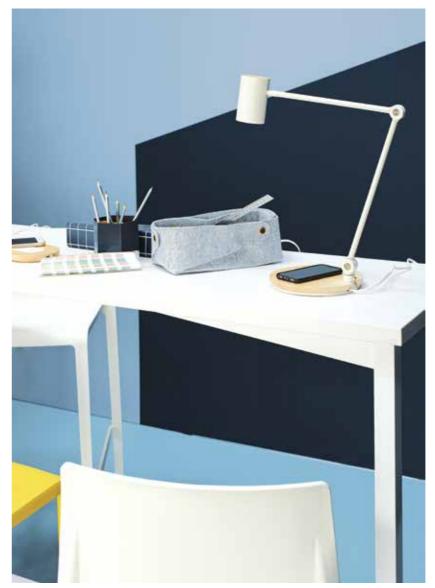

www.moreton.net.au | 11 www.moreton.net.au

Quality, European designed pieces

PICTURED:

VOLT STOOL - WHITE & YELLOW, QUATTRO HIGH TABLE - WHITE,
(ALSO AVAILABLE IN BLACK), CHARGING POD, CHARGING LAMP

PICTURED: VOLT STOOL - WHITE & YELLOW