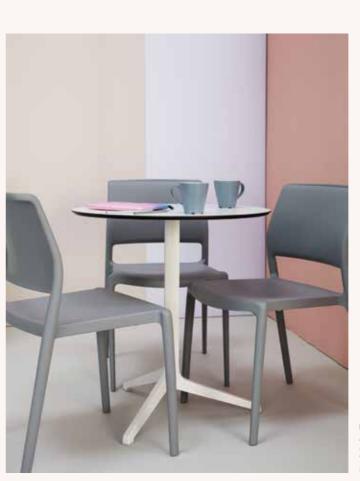

QUATTRO CUPBOARD / COUNTER - WHITE (ALSO AVAILABLE IN BLACK), IMAC COMPUTER

A fresh perspective on exhibition furnishings

PICTURED: ZIG ZAG BROCHURE STAND – WHITE (ALSO AVAILABLE IN BLACK)

PICTURED:
ARA CHAIR - GREY,
(ALSO AVAILABLE IN WHITE & CHARCOAL),
YPSILON MEETING TABLE - WHITE (ALSO AVAILABLE IN BLACK)