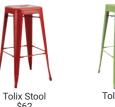

\$97

code: stobsbwbk

Bentwood Stool

\$63

Bistro Chair

Bermuda Chair

code: chabebk

STOOLS