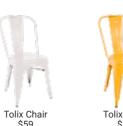

## Product Library 2019

Our full product range.

\$70

\$40

Studio Chair

Ghost Stool

code: stogcl

Executive Leatherette

\$97

code: stobsbwbk

Bentwood Stool

\$63

Bistro Chair

Bermuda Chair

code: chabebk

STOOLS

code: chanoy

Ghost Chair

\$68

code: chanolb

Studio Chair

code: chavw

Studio Chair

Studio Chair

Studio Chair

Bentwood Stool

Bentwood Stool

code: stovr

Nolita Stool

Nolita Stool

code: chavr

code: chanow

code: chabedw

code: chavbk

code: charaw

code: bardysy

code: stobtw

Gliss Stool

**Drafting Stool** 

**TABLES** 