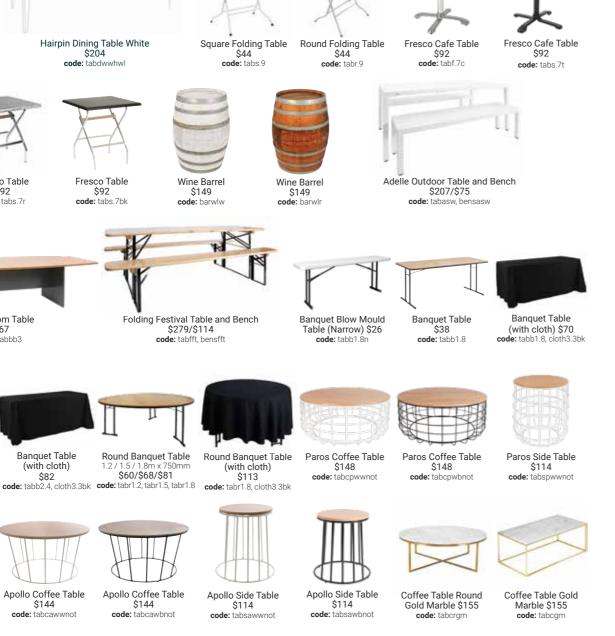

Ypsilon Dry Bar

Ypsilon Meeting Table

www.moreton.net.au | 27 www.moreton.net.au

Banquet Table \$50

Paros Side Table

\$114

code: tabspwbnot

Banquet Table

(with cloth)

Apollo Coffee Table \$144

code: tabcawwnot

1.2 / 1.5 / 1.8m x 750mm

\$60/\$68/\$81

Apollo Coffee Table

\$144

Tolix Table