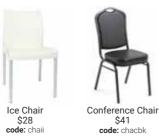

\$97

code: stobsbwbk

Bentwood Stool

\$63

Bistro Chair

Bermuda Chair

code: chabebk

STOOLS