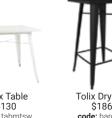

Ypsilon Dry Bar

Ypsilon Meeting Table

www.moreton.net.au | 27 www.moreton.net.au

Banquet Table \$50

Paros Side Table

\$114

code: tabspwbnot

Banquet Table

(with cloth)

Apollo Coffee Table \$144

code: tabcawwnot

1.2 / 1.5 / 1.8m x 750mm

\$60/\$68/\$81

Apollo Coffee Table

\$144

Tolix Table

\$130

code: tabmtswtt

minated \$186 / \$221

code: hardriw / hardrihi

\$295

Zig Zag Brochure

Stand \$142

code: broszzw