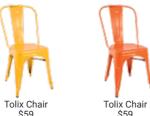

## Product Library 2019

Our full product range.

\$70

\$40

Studio Chair

Ghost Stool

code: stogcl

Executive Leatherette

\$97

code: stobsbwbk

Bentwood Stool

\$63

Bistro Chair

Bermuda Chair

code: chabebk

STOOLS

code: chanoy

Ghost Chair

\$68

code: chanolb

Studio Chair

code: chavw

Studio Chair

Studio Chair

Studio Chair

Bentwood Stool

Bentwood Stool

code: stovr

Nolita Stool

Nolita Stool

code: chavr

code: chanow

code: chabedw

code: chavbk

code: charaw

code: bardysy

code: stobtw

Gliss Stool

**Drafting Stool** 

**TABLES** 