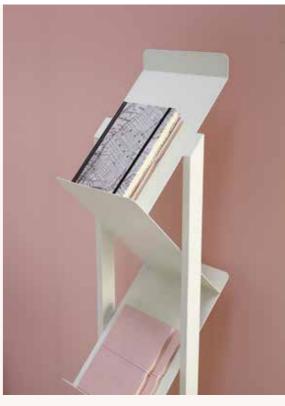

QUATTRO CUPBOARD / COUNTER - WHITE (ALSO AVAILABLE IN BLACK), IMAC COMPUTER

A fresh perspective on exhibition furnishings

PICTURED: ZIG ZAG BROCHURE STAND – WHITE (ALSO AVAILABLE IN BLACK)

PICTURED:
ARA CHAIR - GREY,
(ALSO AVAILABLE IN WHITE & CHARCOAL),
YPSILON MEETING TABLE - WHITE (ALSO AVAILABLE IN BLACK)