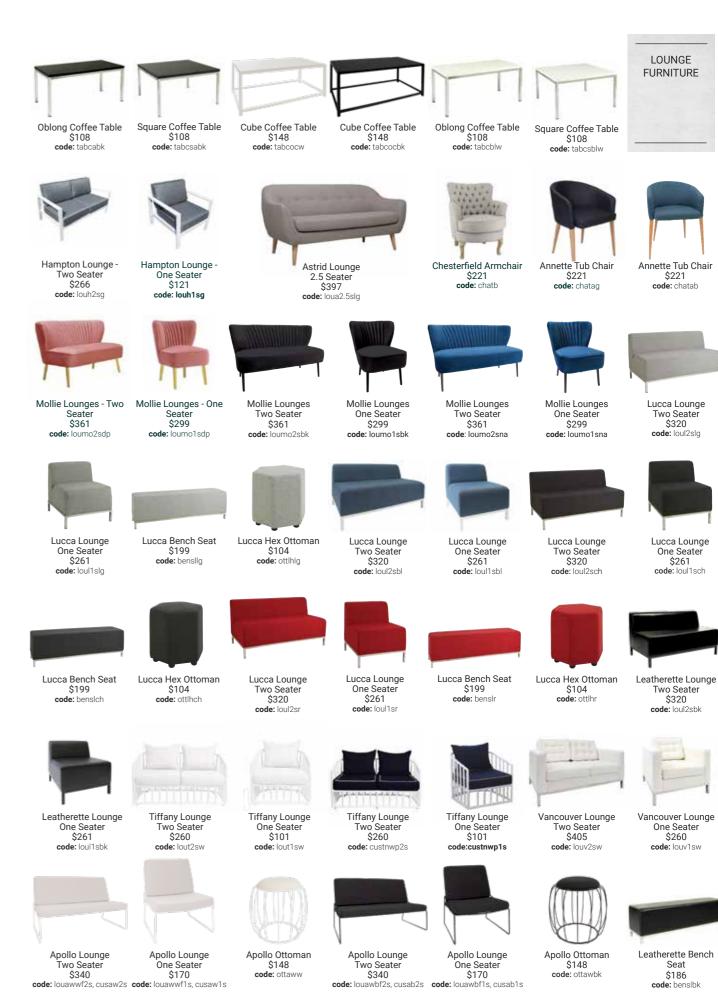

## The right pieces set the scene

So you've chosen your event venue – now to create the wow factor! Furnishing your space is one of the most important parts of planning any function. The right pieces set the scene! At Moreton Hire we source a range of chairs, tables, stools, lounges, and ottomans from industry leaders around the world, giving you access to a vast range of furniture in stylish, versatile, and quality contemporary designs.

Make it a night to remember with an engaging & entertaining environment

Ever been stuck at a formal sit-down dinner with no freedom to move around? Most functions benefit from the inclusion of a fluid space where people can perch, pass around their business cards and catch up with old friends. Or perhaps that's the appropriate set-up for your entire event – after all, a bar doesn't have to be a trestle table off to the side; it might be the focal point of the proceedings. Moreton Hire stocks a range of stools and versatile dry bars that can be used to create a more inviting informal environment for your event – one where guests can relax and enjoy the moment.