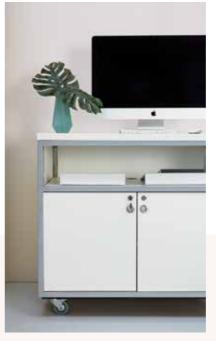

QUATTRO CUPBOARD / COUNTER - WHITE (ALSO AVAILABLE IN BLACK), IMAC COMPUTER

A fresh perspective on exhibition furnishings

PICTURED: ZIG ZAG BROCHURE STAND – WHITE (ALSO AVAILABLE IN BLACK)

PICTURED:
ARA CHAIR - GREY,
(ALSO AVAILABLE IN WHITE & CHARCOAL),
YPSILON MEETING TABLE - WHITE (ALSO AVAILABLE IN BLACK)