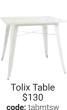

(with cloth)

Apollo Coffee Table \$144

code: tabcawwnot

1.2 / 1.5 / 1.8m x 750mm

\$60/\$68/\$81

Apollo Coffee Table

\$144

Tolix Table

\$130

code: tabmtswtt

minated \$186 / \$221

code: hardriw / hardrihi

\$295

Zig Zag Brochure

Stand \$142

code: broszzw