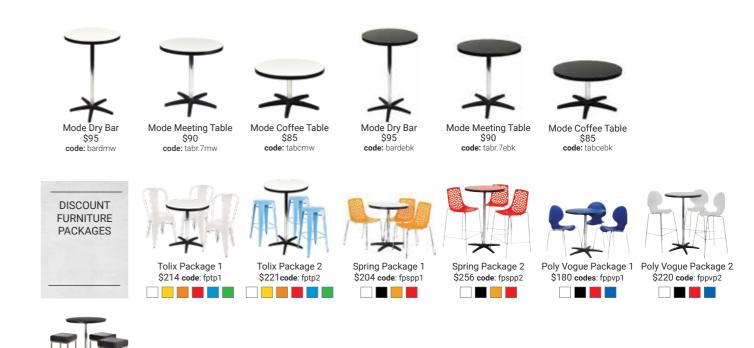

codes: vascges, vascgs, vascgl, vascgel, vascgm



POA

code: xhista

Floodlight on Arm

150w POA

Highbay LED Light POA

code: lighl100w

SIGNAGE

& BRANDING

A-Frame Sign

\$83

code: sigaf

Med/Lrg Chrome

Forest Candle Holder

\$19/\$23

Lrg/Ex Lrg Square

Glass Vases

\$19/\$24

Tablets

POA

Floodlight on Arm

300w POA

Parcan 300w

POA

code: ligs300canc

Bud Lighting

code: ligfls24v

\$109

code: sigdssa3

Sm/Srt/Tall/Med

Rustic Glass Jar

\$19/\$23

codes: jargrsm, jargrs, jargrt, jargrm

Touchscreen on Stand



POA

code: tvkios

Lectrum POA code: leclmlbk



POA





















Gold Osbourne

Candle Holder

\$11

Sm/Med/Lrg

Cylinder Glass

\$16/\$19/\$24

vascn

codes: vassgst, vassgmt codes: vascs, vascm, vascl,





32 | www.moreton.net.au www.moreton.net.au | 33









Club Package \$244 code: fpcsp1



### BUSINESS EVENTS COLLECTION

EDITION 2