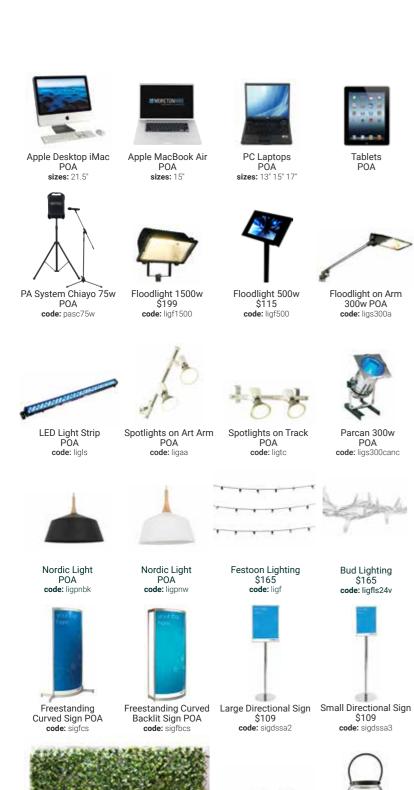

## Product Library 2019

Our full product range.

\$70

\$40

Studio Chair

Ghost Stool

code: stogcl

Executive Leatherette

\$97

code: stobsbwbk

Bentwood Stool

\$63

Bistro Chair

Bermuda Chair

code: chabebk

STOOLS

code: chanoy

Ghost Chair

\$68

code: chanolb

Studio Chair

code: chavw

Studio Chair

Studio Chair

Studio Chair

Bentwood Stool

Bentwood Stool

code: stovr

Nolita Stool

Nolita Stool

code: chavr

code: chanow

code: chabedw

code: chavbk

code: charaw

code: bardysy

code: stobtw

Gliss Stool

**Drafting Stool** 

**TABLES** 

Ypsilon Dry Bar

Ypsilon Meeting Table

www.moreton.net.au | 27 www.moreton.net.au

Banquet Table \$50

Paros Side Table

\$114

code: tabspwbnot

Banquet Table

(with cloth)

Apollo Coffee Table \$144

code: tabcawwnot

1.2 / 1.5 / 1.8m x 750mm

\$60/\$68/\$81

Apollo Coffee Table

\$144

Tolix Table

\$130

code: tabmtswtt

minated \$186 / \$221

code: hardriw / hardrihi

\$295

Zig Zag Brochure

Stand \$142

code: broszzw

(vertical) \$81

panv2.4x1.2c

(vertical) \$81 codes: panv1.8x1.2c,

panv2.4x1.2c

panh2.4x1.2c

Zig Zag Brochure

Stand \$142

**EVENT EQUIPMENT** 

Lectern

\$147

code: lecibk

White Picket Fence

\$74

code: fenp2.5w

Carpet Tiles

Dark Timber

Slatted Finish

code: flotd

Timber Slat Bar

\$340

code: barslr

LCD Touch Screens

PΩA

sizes: 48" 55"

POA

**sizes:** 15"

POA

code: ligaa

POA

code: liapnw

sizes: 13" 15" 17"

Floodlight 500w

\$115

code: ligf500

POA

code: ligto

Festoon Lighting

\$165

code: liaf

\$109

code: sigdssa2

Green Wall Wrap \$180 code: plaags

Med/Lrg Pearson Lantern Regent Hurricane \$19/\$23 \$12/\$19 codes: lanhrlbk, lanhrsbk

Sm/Med/Lrg/Ex Lrg Fishhowl Vase

codes: vasfs, vasf, vasfl,

vasfel

Artificial Potted Ferns

\$46.80

code: plaajpf

\$14/\$16/\$19/\$24

Ex Sm/Sm/Lrg Cube Glass Vases \$14/\$16/\$19/\$24 codes: vascges, vascgs, vascgl, vascgel, vascgm

POA

code: xhista

Floodlight on Arm

150w POA

Highbay LED Light POA

code: lighl100w

SIGNAGE

& BRANDING

A-Frame Sign

\$83

code: sigaf

Med/Lrg Chrome

Forest Candle Holder

\$19/\$23

Lrg/Ex Lrg Square

Glass Vases

\$19/\$24

Tablets

POA

Floodlight on Arm

300w POA

Parcan 300w

POA

code: ligs300canc

Bud Lighting

code: ligfls24v

\$109

code: sigdssa3

Sm/Srt/Tall/Med

Rustic Glass Jar

\$19/\$23

codes: jargrsm, jargrs, jargrt, jargrm

Touchscreen on Stand

POA

code: tvkios

Lectrum POA code: leclmlbk

POA

Gold Osbourne

Candle Holder

\$11

Sm/Med/Lrg

Cylinder Glass

\$16/\$19/\$24

vascn

codes: vassgst, vassgmt codes: vascs, vascm, vascl,

32 | www.moreton.net.au www.moreton.net.au | 33

Club Package \$244 code: fpcsp1