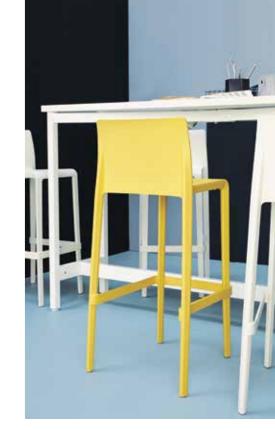

www.moreton.net.au | 11 www.moreton.net.au

Quality, European designed pieces

PICTURED:

VOLT STOOL - WHITE & YELLOW, QUATTRO HIGH TABLE - WHITE,
(ALSO AVAILABLE IN BLACK), CHARGING POD, CHARGING LAMP

PICTURED: VOLT STOOL - WHITE & YELLOW