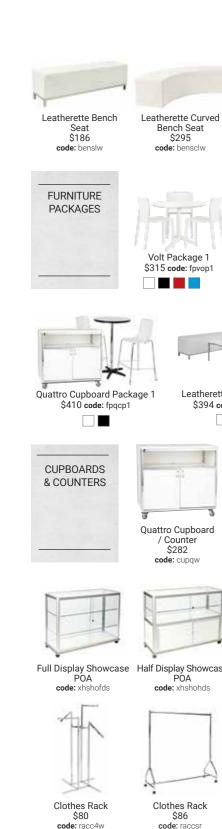

## Product Library 2019

Our full product range.

\$70

\$40

Studio Chair

Ghost Stool

code: stogcl

Executive Leatherette