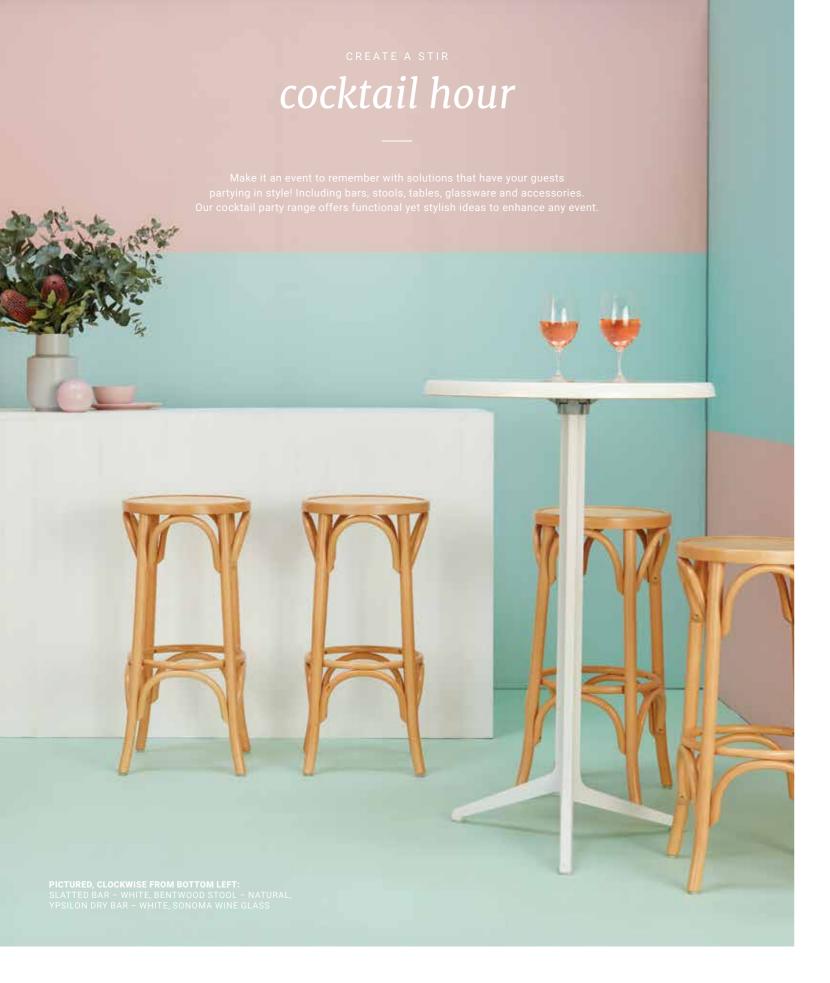

Make it a night to remember with an engaging & entertaining environment

Ever been stuck at a formal sit-down dinner with no freedom to move around? Most functions benefit from the inclusion of a fluid space where people can perch, pass around their business cards and catch up with old friends. Or perhaps that's the appropriate set-up for your entire event – after all, a bar doesn't have to be a trestle table off to the side; it might be the focal point of the proceedings. Moreton Hire stocks a range of stools and versatile dry bars that can be used to create a more inviting informal environment for your event – one where guests can relax and enjoy the moment.