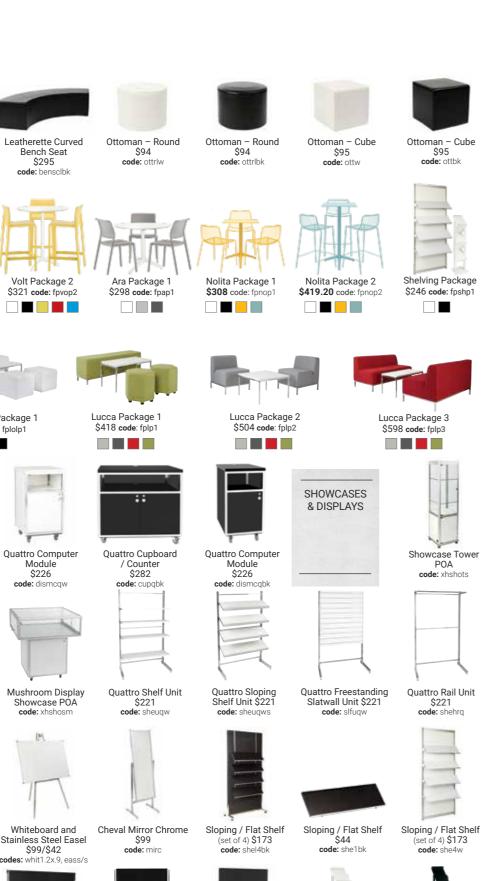

codes: vassgst, vassgmt codes: vascs, vascm, vascl,

32 | www.moreton.net.au www.moreton.net.au | 33

Club Package \$244 code: fpcsp1