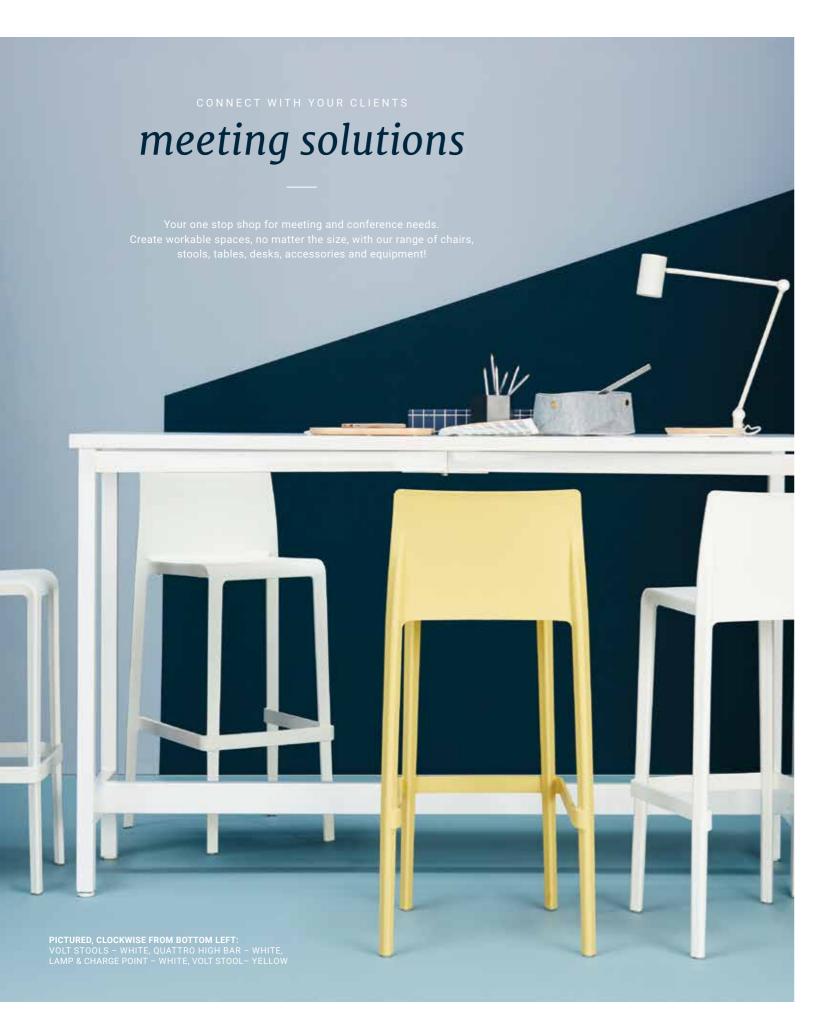

www.moreton.net.au | 11 www.moreton.net.au

Quality, European designed pieces

PICTURED:

VOLT STOOL - WHITE & YELLOW, QUATTRO HIGH TABLE - WHITE,
(ALSO AVAILABLE IN BLACK), CHARGING POD, CHARGING LAMP

PICTURED: VOLT STOOL - WHITE & YELLOW