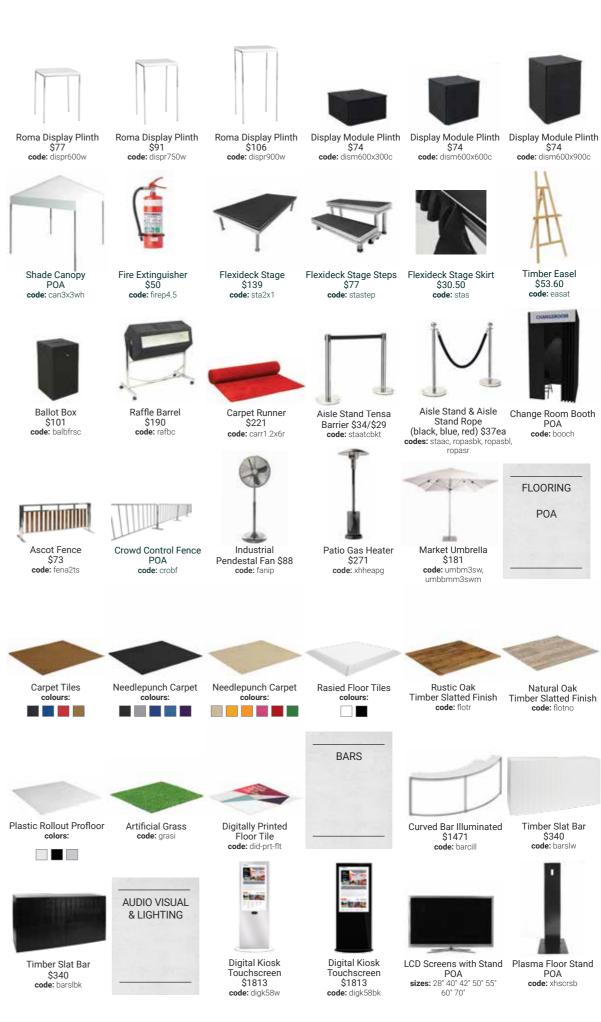

Lectern

\$147

code: lecibk

White Picket Fence

\$74

code: fenp2.5w

Carpet Tiles

Dark Timber

Slatted Finish

code: flotd

Timber Slat Bar

\$340

code: barslr

LCD Touch Screens

PΩA

sizes: 48" 55"