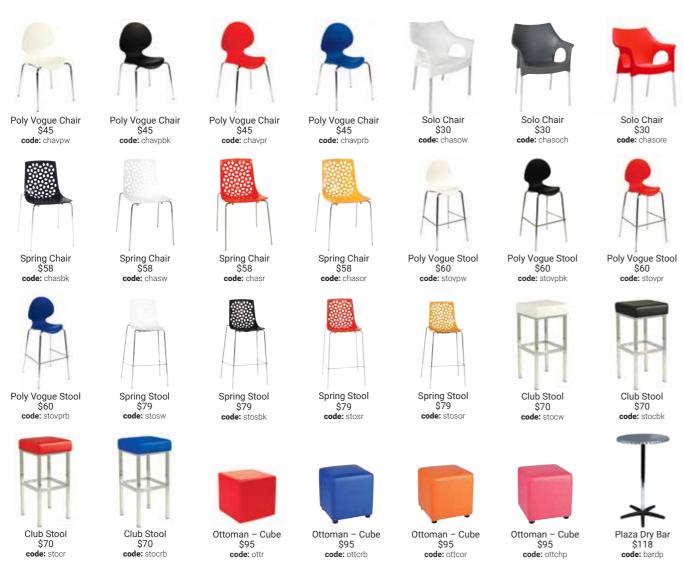

4 codes: vascges, vascgs, vascgl, vascgel, vascgm



POA

code: xhista

Floodlight on Arm

150w POA

Highbay LED Light POA

code: lighl100w

SIGNAGE

& BRANDING

A-Frame Sign

\$83

code: sigaf

Med/Lrg Chrome

Forest Candle Holder

\$19/\$23

Lrg/Ex Lrg Square

Glass Vases

\$19/\$24

Tablets

POA

Floodlight on Arm

300w POA

Parcan 300w

POA

code: ligs300canc

Bud Lighting

code: ligfls24v

\$109

code: sigdssa3

Sm/Srt/Tall/Med

Rustic Glass Jar

\$19/\$23

codes: jargrsm, jargrs, jargrt, jargrm

Touchscreen on Stand



POA

code: tvkios

Lectrum POA code: leclmlbk



POA





















Gold Osbourne

Candle Holder

\$11

Sm/Med/Lrg

Cylinder Glass

\$16/\$19/\$24

vascn

codes: vassgst, vassgmt codes: vascs, vascm, vascl,





32 | www.moreton.net.au www.moreton.net.au | 33









Club Package \$244 code: fpcsp1



### BUSINESS EVENTS COLLECTION

EDITION 2